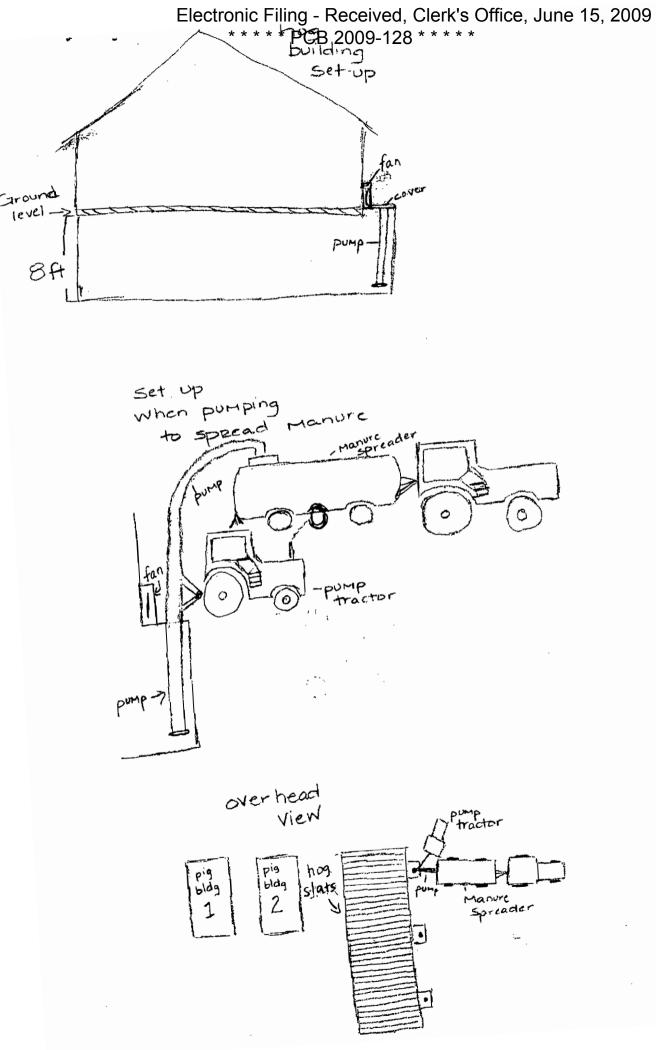

Livestock waste management facilities consisting of one concrete manure pit (approximately 391 ft. x 51 ft. x 8 ft. deep) with six concrete pump out pits (each approximately 4 ft. x 3 ft. x 8 ft. deep) with plastic covers, and the slotted concrete portion of the floor over the manure pit.

The water pollution control facilities in this request include the following:

Doug Holesinger 17480 Frog Pond Road Union=Grove, IL

Section 1, T21N, R3E of the 4th P.M. in Whiteside County

Livestock waste management facilities consisting of one concrete manure pit (approximately 391 ft. x 51 ft. x 8 ft. deep) with six concrete pump out pits (each approximately 4 ft. x 3 ft. x 8 ft. deep) with plastic covers, and the slotted concrete portion of the floor over the manure pit.

# 

| Project Name:                         | Doug Holesinger                                                                                      | Location:         | Union Grove                                        |
|---------------------------------------|------------------------------------------------------------------------------------------------------|-------------------|----------------------------------------------------|
| Reviewer:<br>Log No.:                 | Thadfor Farelt                                                                                       | Date:<br>Type:    | <u>3/26/09</u> □ Agchem                            |
| 305 1.0                               |                                                                                                      |                   | 된 Livestock                                        |
| Applicant:                            | Doug Holesinger                                                                                      | Contact:          | Doug Holesinger                                    |
|                                       | Fulton the 101757                                                                                    | Phone:            | 563-559-0248                                       |
|                                       | 1 00 o k                                                                                             |                   |                                                    |
| Facility:                             | 17400 Frog Rond Road                                                                                 | Property ID:      | 07-01-300-008                                      |
|                                       | Vision Grove, IL                                                                                     |                   |                                                    |
|                                       |                                                                                                      |                   |                                                    |
| Legal Description:                    | section 1, TZIN, RBE of 4th PM                                                                       | County:           | Whiteside                                          |
|                                       |                                                                                                      | Provided          |                                                    |
| Date Control                          | 12/2006                                                                                              | Fair Cash         | tica m-                                            |
| Devices Installed:                    |                                                                                                      | Value:            | \$650,000                                          |
| Signature:                            | Signed by Doug Molesinger                                                                            | Title:            | DWINES                                             |
| Wastes:                               | Livestock waste is applied to cropland.  □ Agrichemical rinsate and spillage is recycled through the | facility and/or l | and annited                                        |
|                                       | Other:                                                                                               |                   | ши арриса.<br>———————————————————————————————————— |
|                                       | <del></del>                                                                                          | <u> </u>          |                                                    |
| Physical Description                  | on of Pollution Control Devices:                                                                     |                   |                                                    |
| ONE concrete                          | manure of least 391 A. x SI Fl. x Aft.                                                               | deco) w/          | (0 pumpo+1 (4 KH x )(1 + 4 F)                      |
|                                       | - pluster corest and constelle stats one                                                             | 1 the plf         |                                                    |
|                                       | -                                                                                                    |                   |                                                    |
|                                       |                                                                                                      |                   |                                                    |
|                                       | <u></u>                                                                                              |                   |                                                    |
|                                       |                                                                                                      |                   |                                                    |
| -                                     | •                                                                                                    |                   | <u> </u>                                           |
| · · · · · · · · · · · · · · · · · · · | <u> </u>                                                                                             |                   |                                                    |
|                                       |                                                                                                      |                   |                                                    |
|                                       |                                                                                                      |                   |                                                    |
|                                       |                                                                                                      |                   |                                                    |
|                                       |                                                                                                      |                   |                                                    |
| Other:                                |                                                                                                      | <del></del>       |                                                    |
| 5/14/09 500                           | 1 Nather Holosings 1  1 Nather said And there Is only one P                                          | It lac abied      | on the form). The diagram                          |
| shows 2 bu                            | Iding because They bed the sent I accome of                                                          | TC-33-08.         | The one building i-                                |
| 391 87 51 DF                          |                                                                                                      | 2006. The !       | outling has 6 guingants                            |
|                                       | ha with Nathan Walacreece                                                                            | <del></del>       | <del></del>                                        |
| ر ا ۱۰۱۰ م                            | be of Nathan Holesryer                                                                               | or :5 (se         | refrested out of concret.                          |