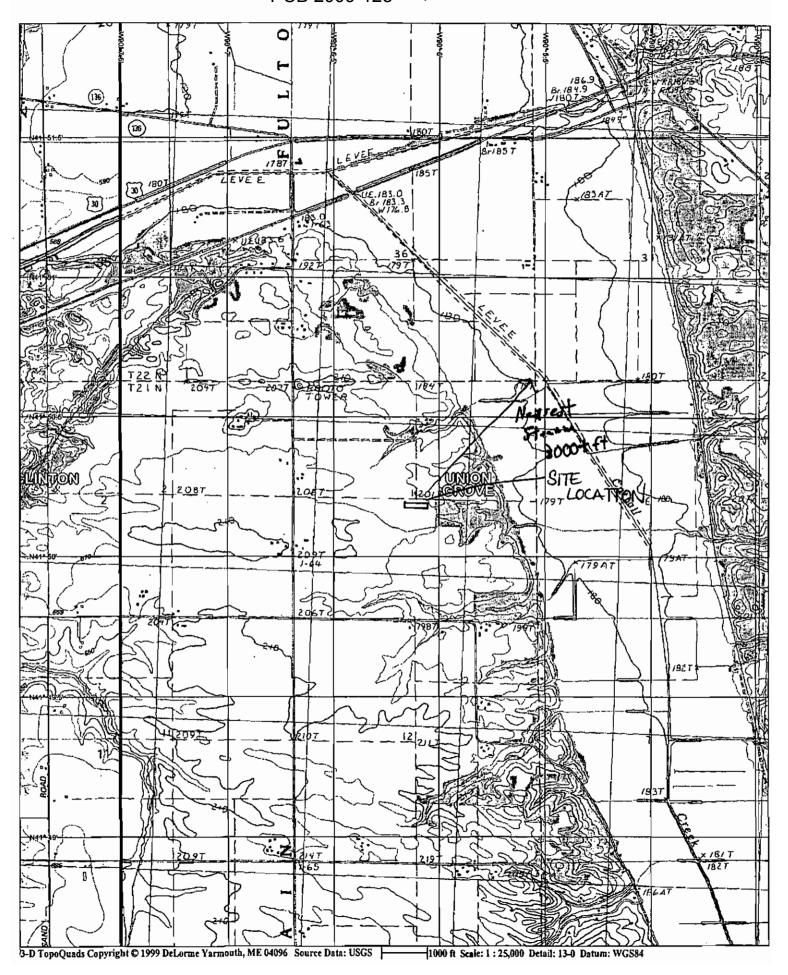

Doug Holesinger 17480 Frog Pond Road Union Grove, IL

The proposed water pollution control facilities in this request are located at Section 1, T21N, R3E of the 4th P.M. in Whiteside County, at the above street address and consist of the following:

Livestock waste management facilities consisting of one concrete manure pit (approximately 391 ft. x 51 ft. x 8 ft. deep) with six concrete pump out pits (each approximately 4 ft. x 3 ft. x 8 ft. deep) with plastic covers, and the slotted concrete portion of the floor over the manure pit.

The water pollution control facilities in this request include the following:

Doug Holesinger 17480 Frog Pond Road Union=Grove, IL

Section 1, T21N, R3E of the 4th P.M. in Whiteside County

Livestock waste management facilities consisting of one concrete manure pit (approximately 391 ft. x 51 ft. x 8 ft. deep) with six concrete pump out pits (each approximately 4 ft. x 3 ft. x 8 ft. deep) with plastic covers, and the slotted concrete portion of the floor over the manure pit.